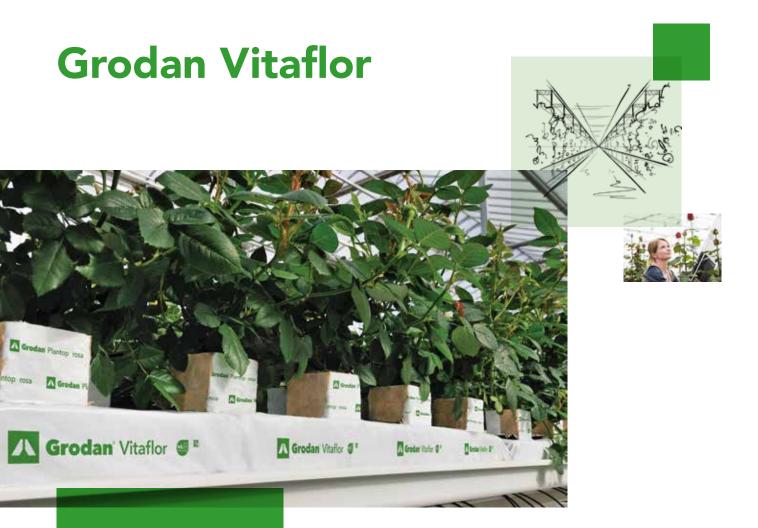

Grodan Vitaflor is a stonewool slab to grow Roses. The product is based on NG2.0 technology. This ensures even distribution of water, nutrients and oxygen, both inside each slab as between slabs. The thicker fibers used in Vitaflor give it a lower maximum saturation level. Besides having thicker fibers, the substrate also contains a relatively large number of fibers that enable the slab to maintain its

sturdiness and structure over several years. This special structure also ensures that water, nutrients and oxygen are uniformly distributed throughout the depth of the slab. The result is healthy root development throughout the entire slab – the ideal basis for a strong, vigorous and resilient crop.

# **Grodan Vitaflor**

Grodan Vitaflor is a reliable, sturdy slab for the professional rose grower.

#### **Product characteristics**

Grodan Vitaflor is the ideal substrate for rose growers who want a robust, well-draining slab in which the roots can constantly use the entire volume. These properties offer reliability and convenience throughout the multi-year growing period.

## **Block-slab combination**

For an optimal result the right block slab combination is essential

Plantop Rosa and Grodan Vitaflor are based on the same technology and are therefore fully compatible. The uniform structure garantuees a continuous development of roots both in the block and the slab, season after season.