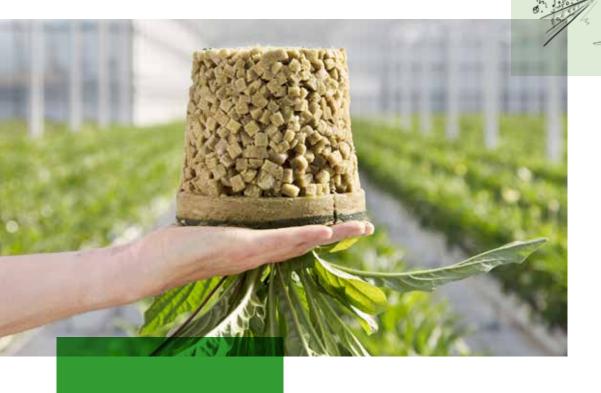

# **Grodan Grofit**

Product data sheet

Grodan Grofit is a porous substrate based on NG2.0 stone wool cubes covered with a solid stone wool disc. It has proved itself as a stable and reliable growing medium for gerbera. The plants are anchored firmly in their pots from day one, making harvesting a lot easier. Grodan Grofit guarantees rapid resaturation, intensive root penetration and homogeneous,

vigorous crop development. The excellent root penetration forms the basis for a vigorous plant that gets off to a strong vegetative start and is more resistant to diseases. Regardless of light conditions and the outside climate, a crop grown on Grofit is always easy to steer in a vegetative or generative direction. This results in noticeably higher yields of top-class flowers.

#### **Product characteristics**

Modern gerbera growing demands a lot from both plant and substrate. It calls for a growing medium that has an excellent air/water ratio and a wide control range and that will retain its structure in the long term. In Grodan Grofit gerberas quickly develop a strong root system, so they grow more rapidly and more vigorously and perform better all year round.

#### **Product specifications**

- Porous bottom layer (Grocube 1x1x1 cm) with solid top layer
- Suitable for multi-year use
- Inert, hydrophilic fibers