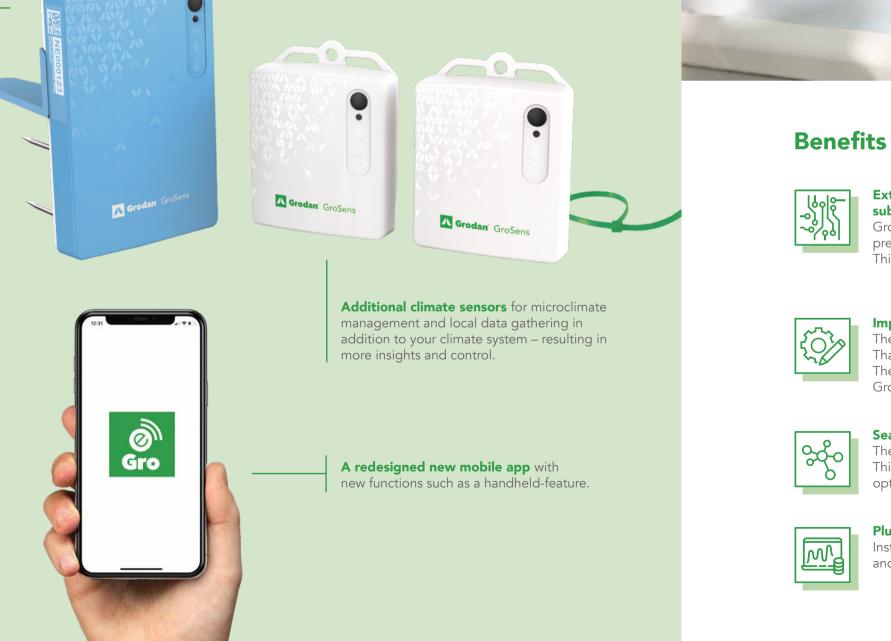

## An increased user experience and appealing product design: the root sensors have a distinctive blue colour, so you can easily spot them in the greenhouse.

Future-proof, state-of-the-art technology: the system is based on LoRa communication technology, which allows a wider range of communication up to 150 metre in average greenhouse environment.

# Plug and play installation

Installation that is both easy as well as time saving thanks to our new and improved e-Gro app with Bluetooth (BLE) connection.

# Get the most out of your data

When connecting the new GroSens suite to e-Gro or your climate computer, you immediately benefit from valuable insights valuable insights to optimize your growing strategy. GroSens and e-Gro have multiple options to meet your specific needs, now or as you expand: