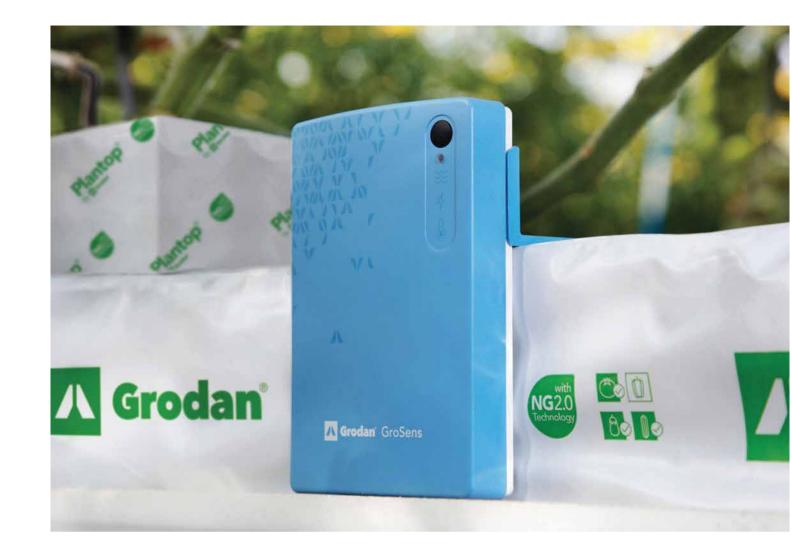

Improved design and performance

The new sensors have an improved and waterproof product design. Thanks to their distinctive blue colour, spotting them is easier. The sensor is more compact and designed to easily measure the Grodan product assortment range.

### **Optimized for Grodan stone wool** substrates.

Based on more than 50 years of precision growing and crop steering knowledge, Grodan has developed specific data models optimized for Grodan substrates. The result: increased accuracy, more control to provide you with everything you need to power your decisions for your crops root zone and irrigation strategies. Wherever you are, 24 hours a day and 7 days a week. Put more precision into every decision.