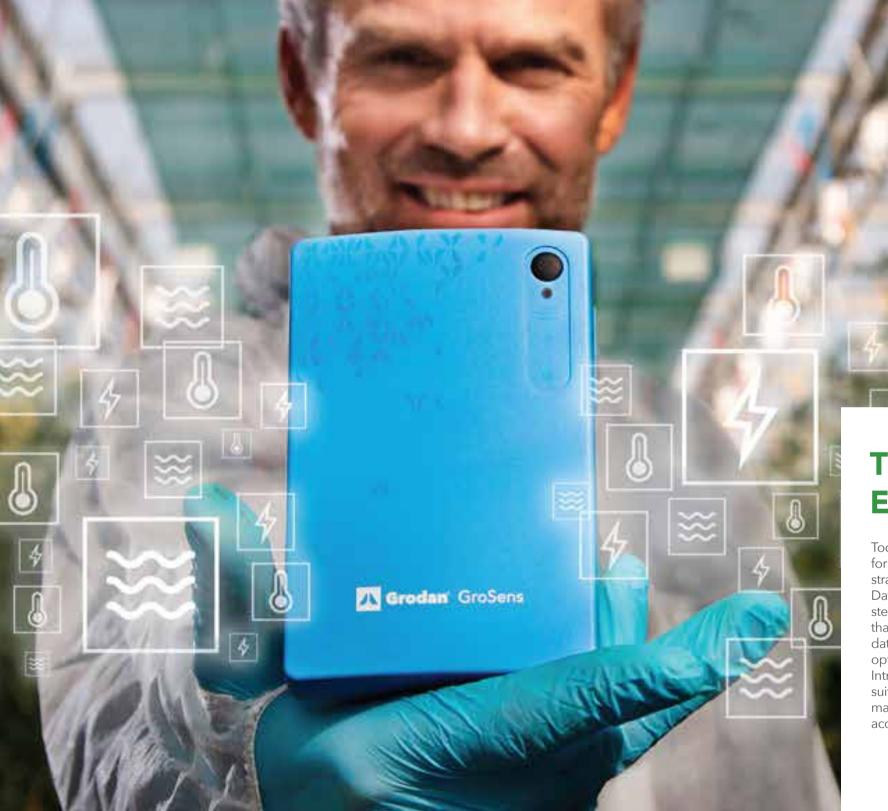

# More Power and More Precision. The NEW GroSens

\*Only available for Europe, Australia and New-Zealand

Part of the ROCKWOOL Group

# The new GroSens -**Experience the power of precision**

Today's growers are increasingly looking for new ways to improve their growth strategy to realise optimal yield. Data, remote monitoring and crop steering are important factors in realizing that. Advanced sensor technology and data-driven decision-making is powering optimization in the horticulture sector. Introducing the redesigned GroSens suite of high-quality sensors for rootzone management with state of the art accuracy and precision.

## An increased user experience and appealing product design: the root sensors have a distinctive blue colour, so you can easily spot them in the greenhouse.

Future-proof, state-of-the-art technology: the system is based on LoRa communication technology, which allows a wider range of communication up to 150 metre in average greenhouse environment.