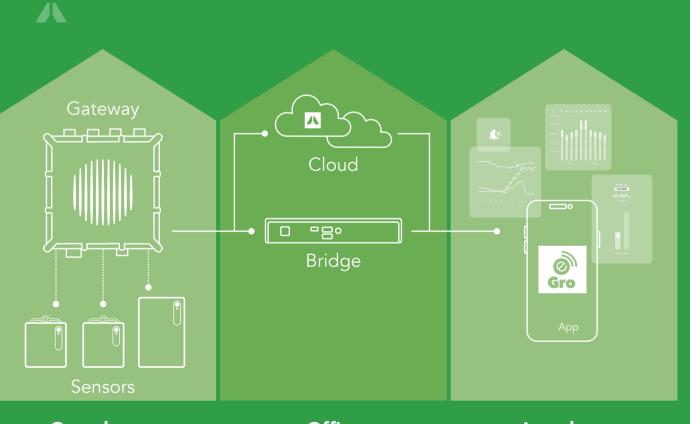

strate cultivation. As your partner, we combine our knowledge and experience with yours to drive superior results.

# B

Based on your feedback, a dedicated software and hardware product team works on continuous development and improvements of our products to take advantage of the latest technologies and opportunities, and provide greater insights.

|--|--|--|

All data in the software is extremely secure and is stored and processed in accordance with all North American, European, and local laws and regulations.



# **Optimal Support**

For total peace of mind, our advisors are ready to answer your questions and solve technical issues by email and telephone.

### Remote personal growing advice

### **Continuous product improvements**

### Your data is safe

# **GroSens system overview**



Greenhouse

Office

Anywhere

# **Product specifications** rootzone sensor

- Most reliable, representative WC, EC and rootzone temperature measurements due to measuring at 2 heights
- Slab-optimised data models
- WC measurements in the range between 0-100%
- EC measurements in the range between 0-10 mS/cm
- Temperature measurements in the range between 0 and 50 degrees Celsius

# System requirements

- Available Internet
- Sensors must be placed within a 150-metre radius of the gateway.



and future proof.

# A trusted experience

Based on customer feedback, GroSens became the most trusted and best-performing sensor on the market. For years, the Grodan GroSens system has proven to be the most valued sensor in horticulture to support and optimise rootzone. Now we have taken that technol