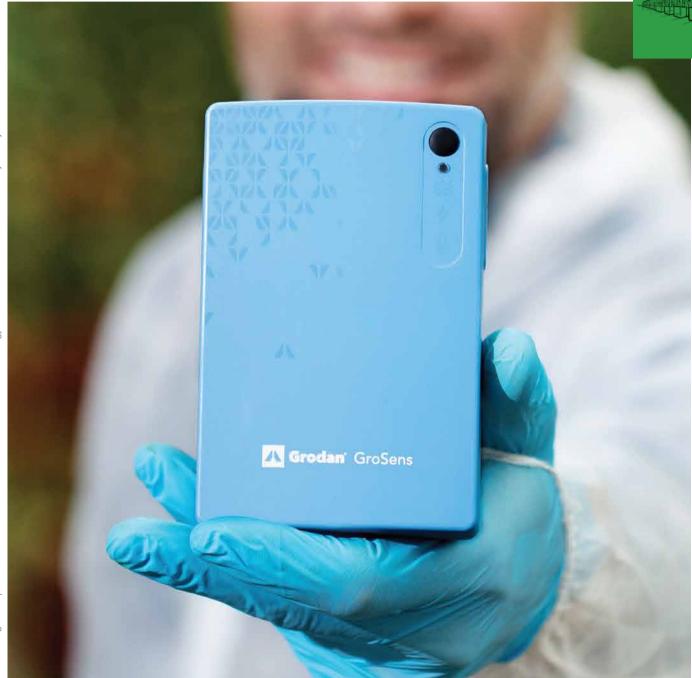

## An increased user experience and appealing product design: the root sensors have a distinctive blue colour, so you can easily spot them in the greenhouse.

Future-proof, state-of-the-art technology: the system is based on LoRa communication technology, which allows a wider range of communication up to 150 metre in average greenhouse environment.

Improved design and performance

The new sensors have an improved and waterproof product design. Thanks to their distinctive blue colour, spotting them is easier. The sensor is more compact and designed to easily measure the Grodan product assortment range.